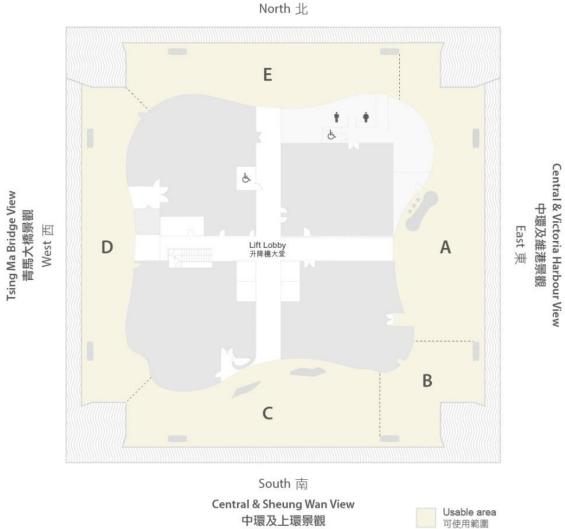

HONG KONG

| Venue                 | Usable<br>Area | Floor Size         | Celling<br>Height | Capacity |
|-----------------------|----------------|--------------------|-------------------|----------|
|                       |                | <b>Square Feet</b> | Feet              | Theatre  |
| Victoria Harbour View | А              | 4,569              | 29                | 100      |

Lion Rock View 獅子山景觀

- Additional rental charge applies on extended usage of sky100 area
- Floor plan for reference only
- Catering preparation area needs to be setup within the event area
- Exact table layout to be confirmed after finalizing your decoration plan and catering setup plan