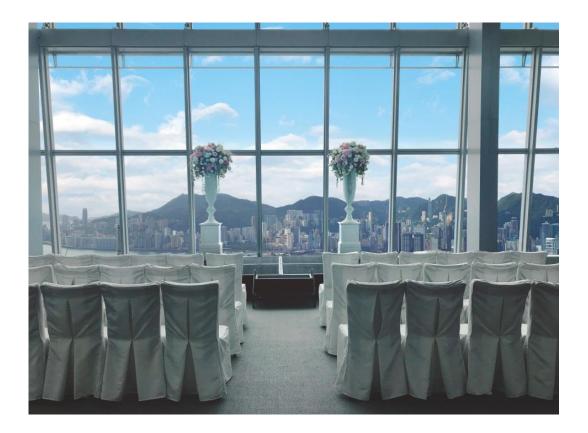

HONG KONG

Wedding in the "sky"

at

sky100 Hong Kong Observation Deck

HONG KONG

| Wedding in the<br>Sky     | <ul> <li>the Exclusive use of breathtaking Victoria Harbour View Zone at Sky100 for three hours</li> <li>Reception table with silk flower décor</li> <li>A pair of pillars with silk flower arrangement</li> <li>A customized banner with the bride and groom's name for Customer Services Counter</li> <li>Use of TV screen for logo and photo display</li> <li>Use of in-house audio system</li> <li>Bridal dressing room</li> </ul>                                                                |  |  |  |
|---------------------------|-------------------------------------------------------------------------------------------------------------------------------------------------------------------------------------------------------------------------------------------------------------------------------------------------------------------------------------------------------------------------------------------------------------------------------------------------------------------------------------------------------|--|--|--|
| Your Bespoke<br>Journey   | Wedding-themed menus with enhancement options curated by our Executive Chef<br>Two hours unlimited serving of orange juice, mineral water, soft drinks<br>beer, house red and white wines<br>Selection of beautiful seat covers<br>The Ritz-Carlton wedding signature book<br>Three-tier model wedding cake                                                                                                                                                                                           |  |  |  |
| Your Big Day              | Personalized butler for the bride and groom throughout the event<br>Champagne toasting for the bridal party on stage for cake cutting ceremony<br>Corkage charge will be waived by the Hotel for all self-arranged wine and liquor<br>Complimentary parking for up to 2 cars<br>in the ICC parking for 3 hours per vehicle<br>Preferential room rates for guests staying in Hotel and<br>overseas Ritz-Carlton properties<br>Earn bonus points for the Marriott Bonvoy and enjoy worldwide privileges |  |  |  |
| An Endless<br>Celebration | Enjoy Fifteen per cent off food items at Café 103, Lounge & Bar,<br>Tin Lung Heen, Tosca and Ozone prior to your wedding day<br>( <i>subject to availability and blackout dates</i> )<br>Enrollment as The Ritz-Carlton, Hong Kong Wedding Club members and<br>enjoy exclusive dining, Spa and accommodation offers                                                                                                                                                                                   |  |  |  |

### Wedding Ceremony Cocktail